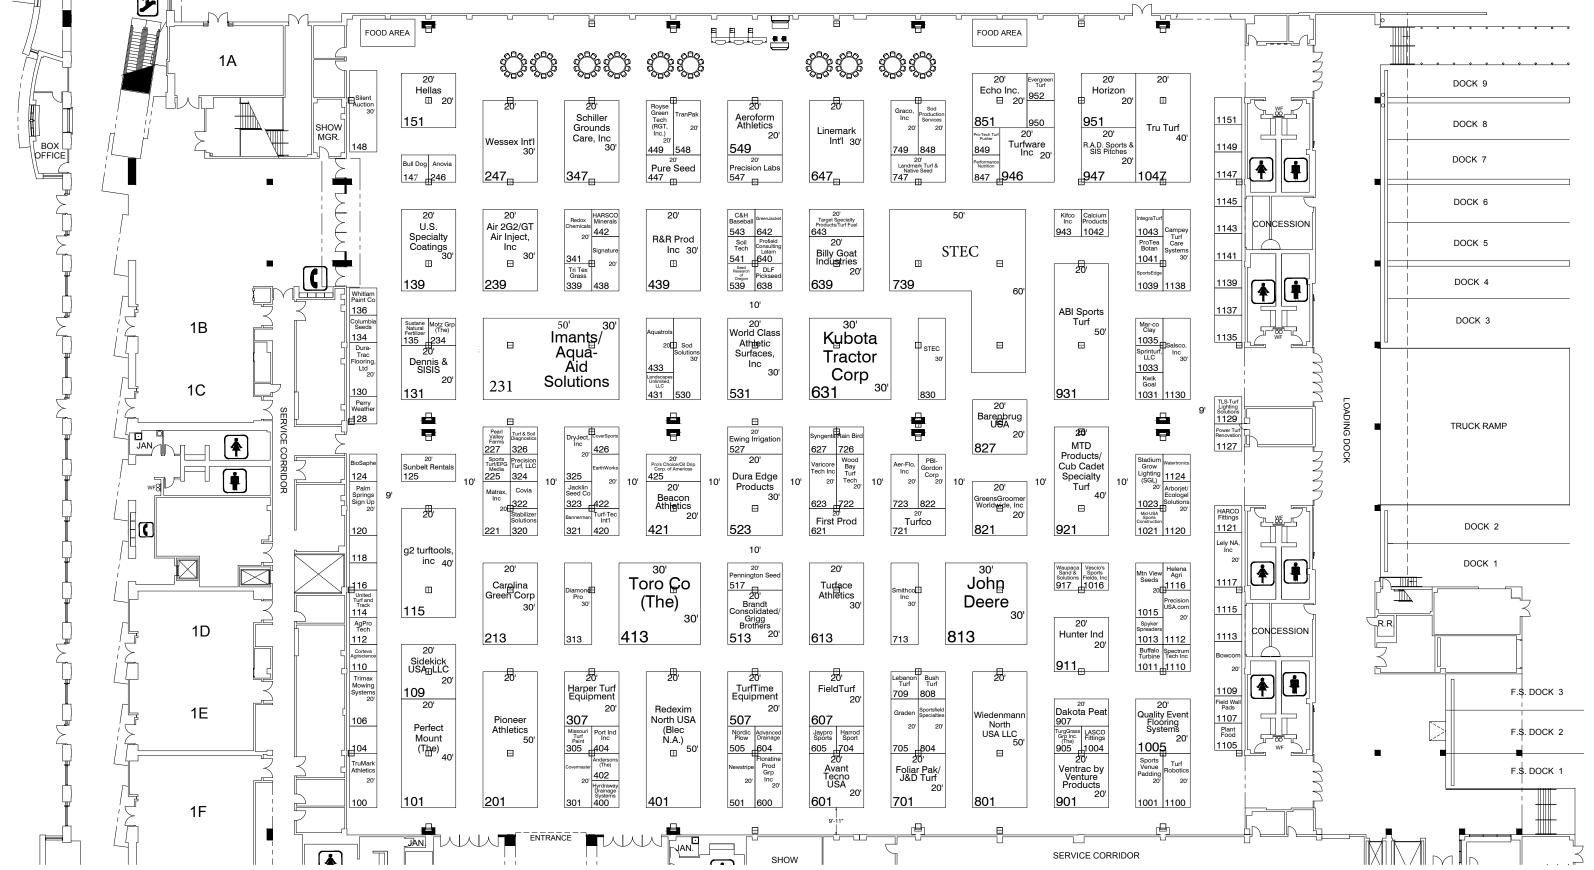

SPORTS TURF MANAGERS ASSN - ANNUAL CONF & EXHIBITION - JANUARY 13 - JANUARY 16, 2020

PALM BEACH COUNTY CONVENTION CENTER - EXHIBIT HALLS A-B - WEST PALM BEACH, FLORIDA

FREEMAN

Disclaimer - Every effort has been made to ensure the accuracy of all information contained on this floor plan. However, no warranties, either expressed of implied, are made with respect to this floor plan. If the location of building columns, utilities or other architectural components of the facility is a consideration in the construction or usage of an exhibit, it is the sole responsibility of the exhibitor to physically inspect the facility to verify all dimension and locations. © Copyright 2007, Freeman, all rights reserved.