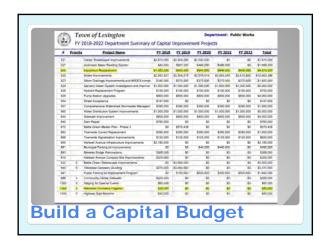

#### **Operating Budget Recommendations:**

- The FY 2012 Town Manager's recommended budget reflects a \$5,042 or 0.33% increase over the FY2011 restated budget for the General Fund and Revolving Funds. This is comprised of a 1.10% increase in compensation and a 2.49% decrease in expenses.
- <u>Level Services</u>: This is a level-service budget except where noted below. The significant changes include:
- New Requests Recommended by the Town Manager: The following program improvement request has been made by the Director of Public Works:
  - \$16,000 for Turf Maintenance
  - \$15,000 for Minuteman Bikeway Maintenance

#### **Funding Sources**

- Operating Budget
- Capital Budget
- Donations
- Shared Resources

| treisur, sum     | Description<br>FARS BYG WADES<br>FARS OTHER COMP | \$   | 3008<br>867,885 | 5  | 3058<br>686,137 | ÷   | 2011<br>(VL29) | 3  | 3032<br>715.541 |     | 2013<br>1991.142 |    | 2014<br>HB5,NGT | 3  | 725,67E | v   | 71CHI     | 2  | 2017<br>761,76 |
|------------------|--------------------------------------------------|------|-----------------|----|-----------------|-----|----------------|----|-----------------|-----|------------------|----|-----------------|----|---------|-----|-----------|----|----------------|
|                  | FARIS OVERTIME                                   | 1    | HANG            | 1  | (41,830)        | 1   | 44,590         | 4  | 43,607          | 1   | 43,607           | 1  | 44,915          | *  | 48,611  | 1   | 44,315    | X. | hun            |
| \$0005501 551A4  | VARIA LONGEVITY                                  | - 5  | 18.5365         | 3  | 35,405          | 3   | 35,900         | 3  | 33,500          | 8   | 9.400            | 3  | 7.400           | 3  | 0.400   | 5   | 4,300     | 5  | 3.26           |
| ADDRESSES SEASE  |                                                  |      |                 |    |                 |     |                |    |                 |     |                  |    |                 |    |         |     |           |    |                |
| powers and       | FARRS.STITESPOS                                  | - *  | 4,300           | 4  | 1,100           | *   | 4.7kbp         | 4  | 1,300           | *   | 1,000            | *  | 5,800           | *  | 9,302   | - 8 | 8,100     |    | 1,10           |
|                  | PARKS CONT SVE                                   | - 3. | 18,300          | 3  | 4,000           | 3   | 4,600          | 3  | 4,000           | 3   | 4,000            | 3  | 45,200          | 3  | 45,280  | A   | 56,436    | 1  | 35,41          |
|                  | FARIS PRINT, FORM                                | - 3  | -500            | ¥  | 500             | 3   | 500            | 3  | 500             | 3   | 500              | 1  | 500             | 3  | 25.62   | :5  | 500       | 8. | 51             |
|                  | VARISHIO SHE                                     | 1    | L800            | 8  | 4,500           | , K | 1.500          | ×  | 3,500           | . 8 | L500             | 3  | 4,550           | 4  | 1.166   |     | 1,500     |    | 1.56           |
| 10005107 57138   | PARKS FOLDICING                                  |      |                 |    |                 |     |                |    |                 |     |                  |    |                 |    |         |     |           |    | 165            |
| DESCRIPT STAR    | PARKS LANCOCAPING MAINT                          | -    | 26,650          | 15 | 25,000          | 14  | THE STATE OF   | 14 | 77,897          |     | 77,891           | ×  | 79.600          | 4  | 75.400  |     | 81,700    | ÷  | 81.70          |
|                  | PARKS EQUIP THE                                  | -    | 0.150           |    |                 |     | 2,200          |    | 2,500           |     | 2,200            | ٠  | 2,300           |    | 2.100   |     | 1300      | ٠  | 2.30           |
| 10065102 52163   |                                                  |      | 2.490           | 1  | -               |     | -              | -  | -               | 100 | .,               | 1  | -               | 15 | 4.000   | 1   | 2,000     | •  |                |
| trousing same    | PARKS CATS INNIUMENTS                            | 4    |                 | +  | 350             | +   | 450            | 4  | :550            | 4   | 110              | 4  | 550             | 4  | Mar     | ٧   | 140       | 4  | 55             |
| IDOROTO'S STREET | PARKS DRUG TESTING                               |      |                 | •  |                 |     |                |    |                 |     |                  |    |                 |    |         |     |           |    |                |
| ACREADIZ SZIKA   | PARKS MALERIES                                   |      |                 |    |                 |     |                |    |                 |     |                  |    |                 |    |         |     |           |    |                |
| 10065102 52106   | YARKS PROFIDEV                                   |      |                 |    |                 |     |                |    |                 |     |                  |    |                 |    |         |     |           |    |                |
| 10065102 52187   | PANES TRAVEL                                     | 3    | 7,000           | 3  | 7.000           | 3   | 1,300          | 3  | 1,500           | 5   | 1,500            | 3  | 1,500           | 5  | 1,500   |     | 1,500     | 3  | 1.50           |
| 10065102 32188   | PARKS STANBARS                                   | 5    | 2,500           | 5  | 2,000           | 5   | 2,500          | \$ | 2,500           | 5   | 2,500            | \$ | 2,500           | 5  | 2,500   | 5   | 2,500     | 1  | 4.00           |
| inoisior sticm   | PARKS UTSITIES                                   |      |                 |    |                 |     |                |    |                 |     |                  |    |                 |    |         |     |           |    |                |
|                  | RANGE STREET                                     | 7    | 4,200           | F  | 7,000           | 7   | 9,000          | P  | 7,000           | *   | 1,000            | .9 | 7,500           |    | 2,000   |     | 7,000     | 7  | 7.00           |
| ADDESIDE SZEDA   | YANS WATER/SINER                                 | 3    | 12,000          | 4  | 4,000           | A   | 4,000          | 4  | 1,000           | A   | 4,000            | Æ  | 1,000           | Ą. | 6,000   |     | 21,000    | 2  | 11,00          |
| 10007101-25701   | PARIS RESILIE DEVICES                            | -5   | 2,675           | 2  | 2,675           | .5  | 5,675          | 2  | 2,675           | 2   |                  | 3  | 2,675           | 3  | 2,679   |     | 2,676     | 3  | 2,67           |
| \$3065.002 E4100 |                                                  | 1    | 6.100           | 1  | 4.000           | *   | 4,000          |    | (6)(400)        | *   | 0.000            | *  | 4,500           | *  | 6,800   |     | 8,300     |    | 16,50          |
| HISBARD SALLY    |                                                  | - 3  | 800             | 8  | 1,400           | 3   | Litter         | 3  | 1,300           | 3   | F.800            | 3  | 1,610           | 3  | LEG     |     | 1,886     |    | 1.60           |
| INNSTITE SAINT   | PARKS CHITIN LANS                                | (3)  | 9,3000          | 3  | 8,000           | 3   | AUDI           | 3  | ARDI            | 3   | A,300            | 3  | 8,000           | 3  | 8,000   |     | 8,000     |    | A.00           |
|                  | TARIS TOOL/LIMBER                                |      | à.000           |    | (kom)           |     | Acres          | 4  | (Autori)        |     | A-200            | 4  | N. Ref.         |    | 6,500   |     | 6,500     |    | 1.30           |
| 10005107 54172   | PARTS CANDISCAPE SUPPLIES                        | -    | 200 March       | ٥  | 25 650          | -   | No. The        | ò  | 28.917          | -   | NT 1990          | -  | 31,000          | ٠  | 35.000  |     | 78,000    | ٠  | 88.00          |
|                  | PARKS STREETS PARTIE HERELTS                     | -    | 2.500           | 4  | ##XX            | 4   | 4.600          | ŝ  | * 400           | 2   | 4.400            | 4  | 3,000           | Ť. | 5.000   |     | 3.000     | ٠  | 5.00           |
|                  | PAGES MACI & SIMAVES                             | - 0  | A-000           | û  | 5.600           | 6   | A-008          | ÷  | 6.188           | 6   | 0.588            | ¢  | 7.000           | 0  | 15.000  |     | 13,000    | ÷  | 13.00          |
|                  | PARKS MAN (CO.)                                  | 3    | 15:000          | ŝ  | 4.400           | 4   | X.600          | ŝ  | 4.600           |     | 4.600            | 3  | 73.900          | 4  | 4,700   | 15  | 4,700     | Ŷ  | 19.70          |
|                  | Charles and American                             | 1    |                 | 1  |                 | 1   |                | 1  |                 |     |                  | 1  |                 | 1  |         | 5   | 1.053,853 | 3  |                |