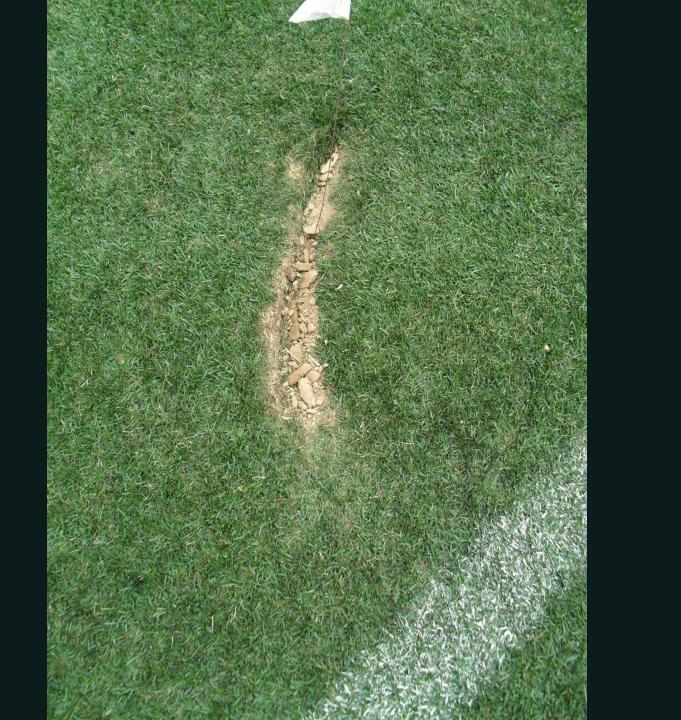

# "Other" Duties from NFL Sport Field Managers

- Set up and Run Practices
- Paint Parking Lots
- Reseal Parking Lots
- Trash Clean up
- Cleaning of Stadium Ramps
- Weeding Landscaping and other areas
- Irrigation repair
- Baseball Field
- PM and Corrective
  Maintenance to Equipment
- Head Set for Games

- Install Landscaping
- Work out "Trade" deals
- Maintain Training Camp Fields
- Make snow for sliding hill
- Setting up bike rack
- Weather Man
- Replace Telephones in Stadium