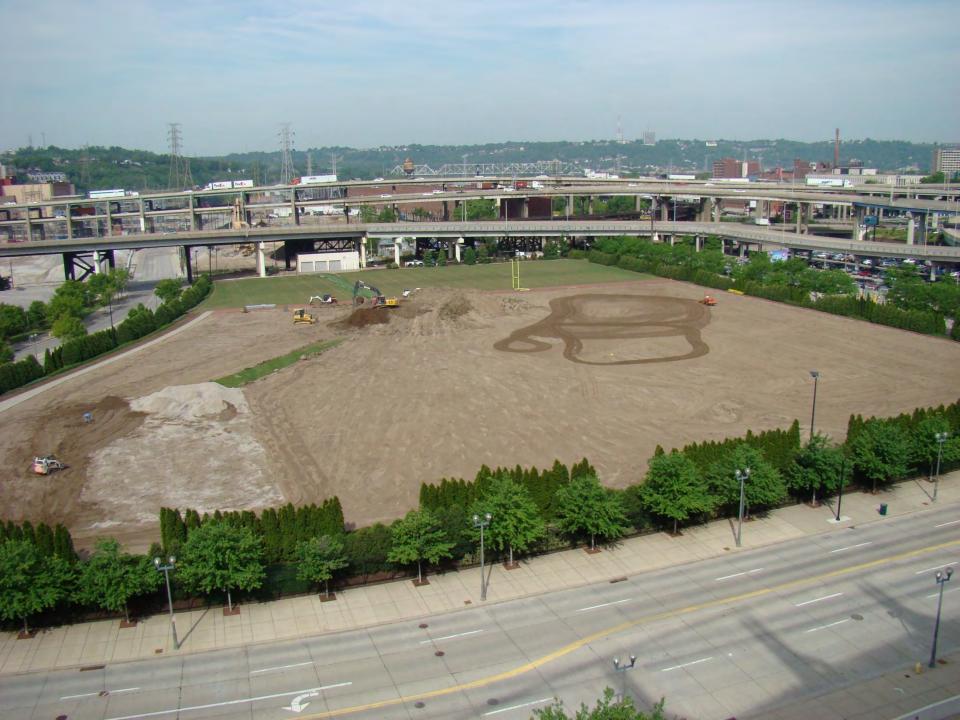

# "Other" Duties from NFL Sport Field Managers

- Set up and Run Practices
- Paint Parking Lots
- Reseal Parking Lots
- Trash Clean up
- Cleaning of Stadium Ramps
- Weeding Landscaping and other areas
- Irrigation repair
- Baseball Field
- PM and Corrective
  Maintenance to Equipment
- Head Set for Games

- Install Landscaping
- Work out "Trade" deals
- Maintain Training Camp Fields
- Make snow for sliding hill
- Setting up bike rack
- Weather Man
- Replace Telephones in Stadium