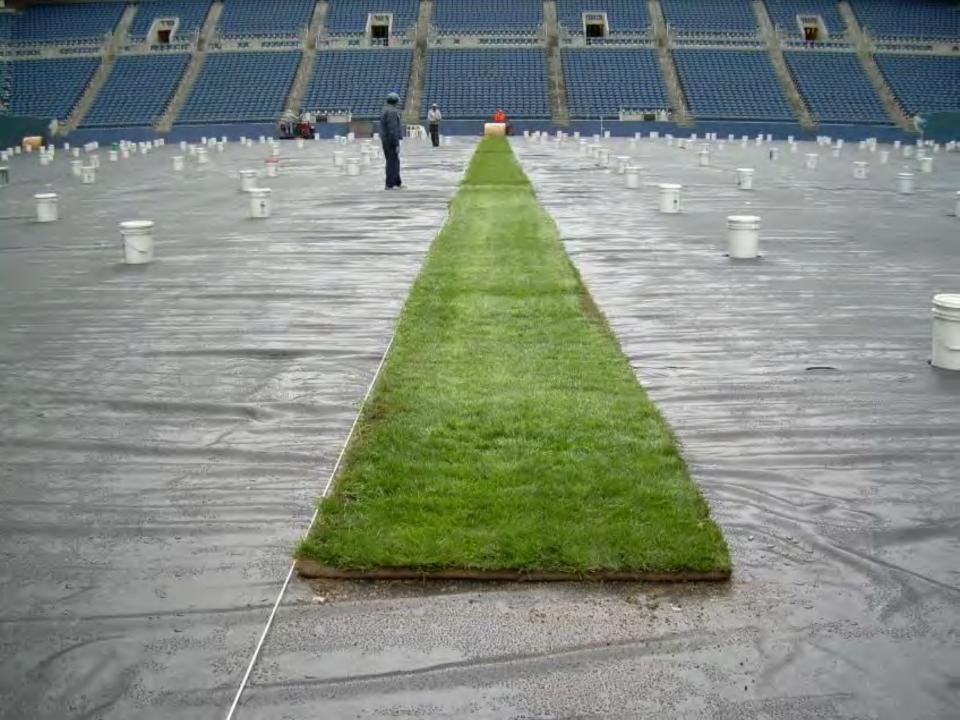

# "Other" Duties from NFL Sport Field Managers

- Set up and Run Practices
- Paint Parking Lots
- Reseal Parking Lots
- Trash Clean up
- Cleaning of Stadium Ramps
- Weeding Landscaping and other areas
- Irrigation repair
- Baseball Field
- PM and Corrective
  Maintenance to Equipment
- Head Set for Games

- Install Landscaping
- Work out "Trade" deals
- Maintain Training Camp Fields
- Make snow for sliding hill
- Setting up bike rack
- Weather Man
- Replace Telephones in Stadium