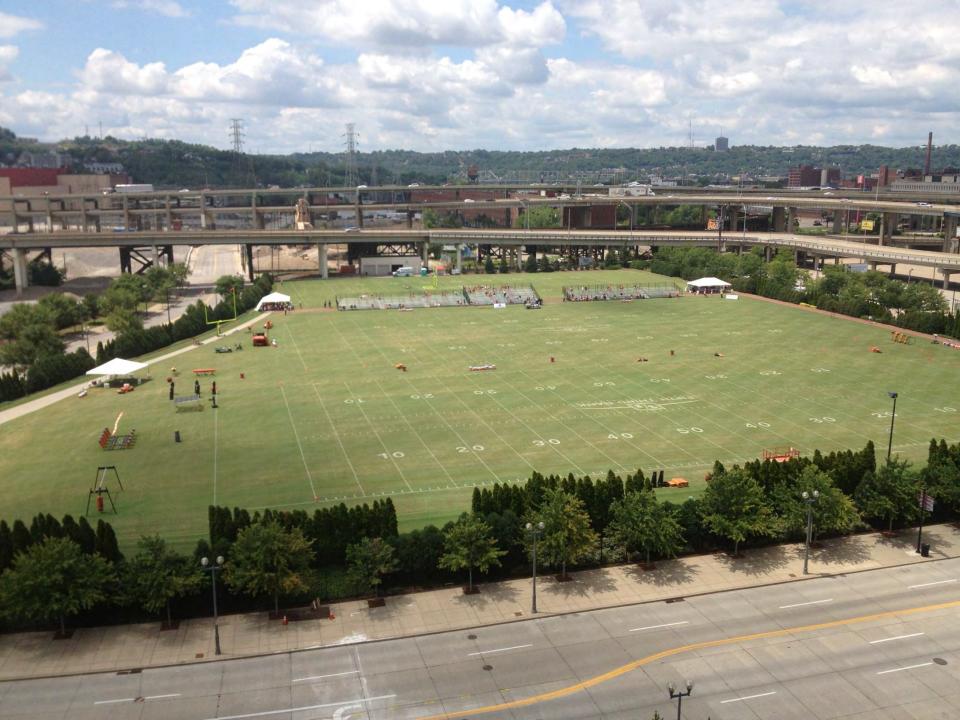

# "Other" Duties from NFL Sport Field Managers

- Set up and Run Practices
- Paint Parking Lots
- Reseal Parking Lots
- Trash Clean up
- Cleaning of Stadium Ramps
- Weeding Landscaping and other areas
- Irrigation repair
- Baseball Field
- PM and Corrective
  Maintenance to Equipment
- Head Set for Games

- Install Landscaping
- Work out "Trade" deals
- Maintain Training Camp Fields
- Make snow for sliding hill
- Setting up bike rack
- Weather Man
- Replace Telephones in Stadium