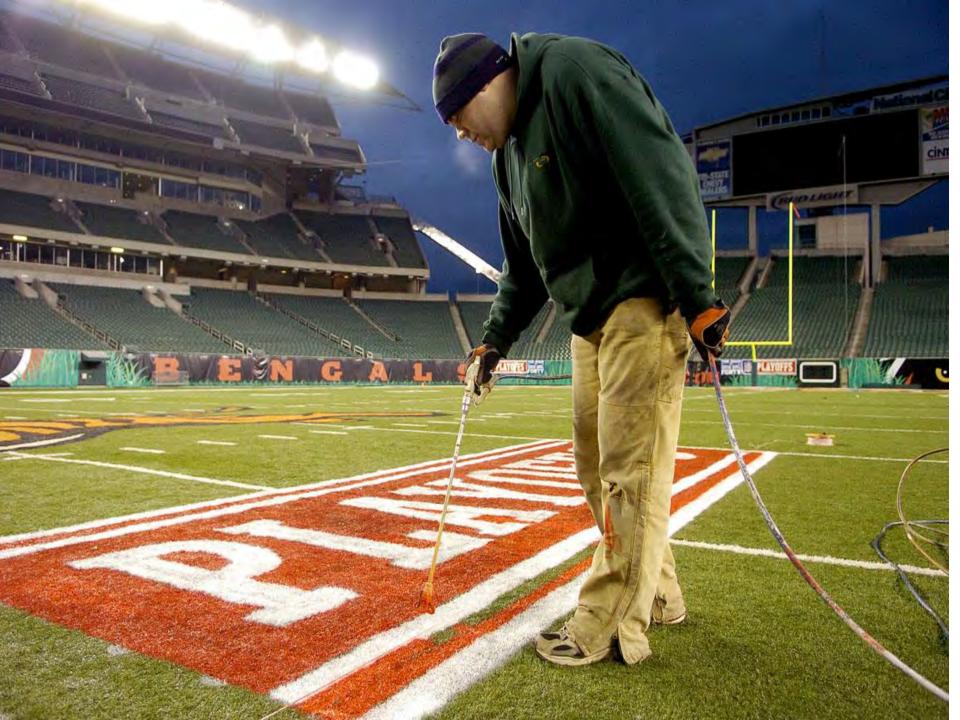

# "Other" Duties from NFL Sport Field Managers

- Set up and Run Practices
- Paint Parking Lots
- Reseal Parking Lots
- Trash Clean up
- Cleaning of Stadium Ramps
- Weeding Landscaping and other areas
- Irrigation repair
- Baseball Field
- PM and Corrective
  Maintenance to Equipment
- Head Set for Games