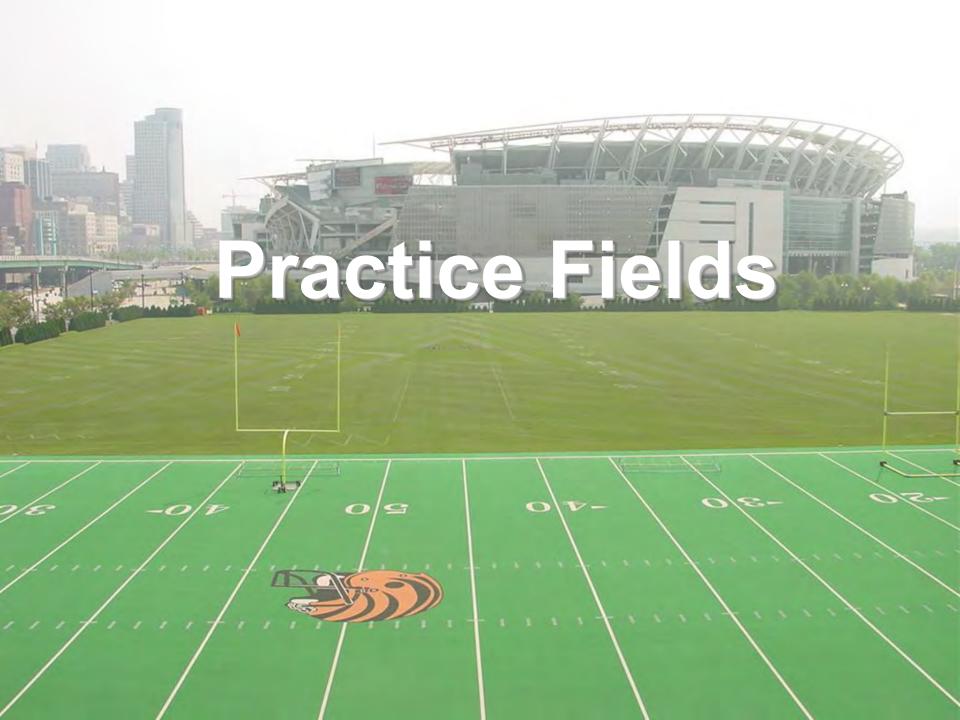

# "Other" Duties from NFL Sport Field Managers

- Set up and Run Practices
- Paint Parking Lots
- Reseal Parking Lots
- Trash Clean up
- Cleaning of Stadium Ramps
- Weeding Landscaping and other areas
- Irrigation repair
- Baseball Field
- PM and Corrective
  Maintenance to Equipment
- Head Set for Games